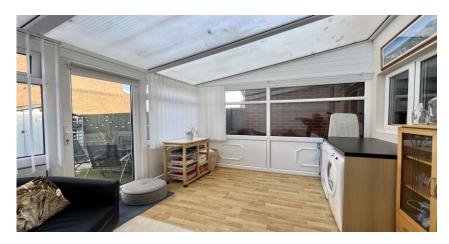

Upon entering the property, is an entrance lobby leading into the open plan living room with dining area and stairs leading to first floor. The breakfasting kitchen is to the rear of the property, complete with a range of light oak effect units, complementing black laminate worktops, gas hob with under bench oven and plumbed for dishwasher. Following through into the conservatory with laundry facilities and seating area and views into the garden. To the first floor there are two double bedrooms, one to the front of the property with fitted wardrobes and one to the rear. There is also a family bathroom comprising of bath with shower over, hand wash basin, wc and storage cupboard. Externally to the front there is off street parking and a small garden area and to the rear an enclosed garden with artificial grass and gate for rear access.