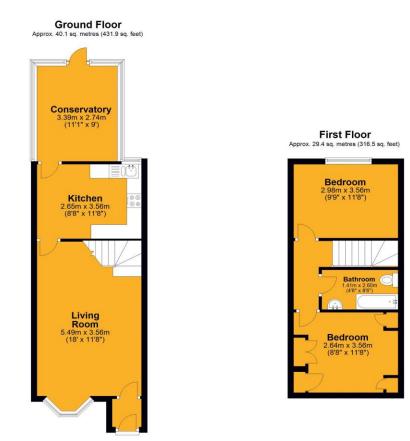

Upon entering the property, is an entrance lobby leading into the open plan living room with dining area and stairs leading to first floor. The breakfasting kitchen is to the rear of the property, complete with a range of light oak effect units, complementing black laminate worktops, gas hob with under bench oven and plumbed for dishwasher. Following through into the conservatory with laundry facilities and seating area and views into the garden. To the first floor there are two double bedrooms, one to the front of the property with fitted wardrobes and one to the rear. There is also a family bathroom comprising of bath with shower over, hand wash basin, wc and storage cupboard. Externally to the front there is off street parking and a small garden area and to the rear an enclosed garden with artificial grass and gate for rear access.

Should you be showing symptoms of Covid-19 prior to any appointments, please contact our office. The health and safety of our colleagues and clients is very important to us.

Total area: approx. 69.5 sq. metres (748.4 sq. feet)