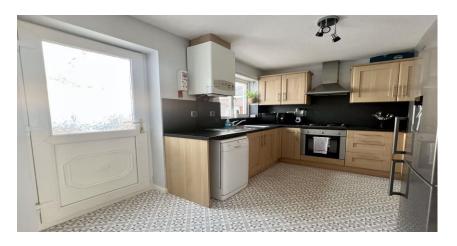

Upon entering the property, is an entrance lobby leading into the open plan living room with dining area and stairs leading to first floor. The breakfasting kitchen is to the rear of the property, complete with a range of light oak effect units, complementing black laminate worktops, gas hob with under bench oven and plumbed for dishwasher. Following through into the conservatory with laundry facilities and seating area and views into the garden. To the first floor there are two double bedrooms, one to the front of the property with fitted wardrobes and one to the rear. There is also a family bathroom comprising of bath with shower over, hand wash basin, wc and storage cupboard. Externally to the front there is off street parking and a small garden area and to the rear an enclosed garden with artificial grass and gate for rear access.