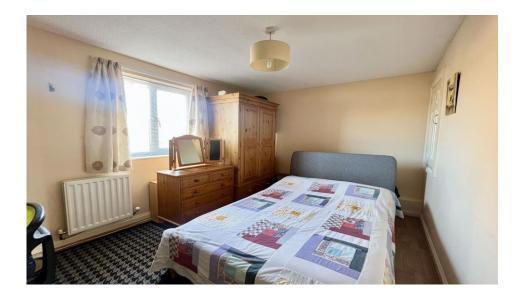

Upon entering the property, is an entrance lobby leading into the open plan living room with dining area and stairs leading to first floor. The breakfasting kitchen is to the rear of the property, complete with a range of light oak effect units, complementing black laminate worktops, gas hob with under bench oven and plumbed for dishwasher. Following through into the conservatory with laundry facilities and seating area and views into the garden. To the first floor there are two double bedrooms, one to the front of the property with fitted wardrobes and one to the rear. There is also a family bathroom comprising of bath with shower over, hand wash basin, wc and storage cupboard. Externally to the front there is off street parking and a small garden area and to the rear an enclosed garden with artificial grass and gate for rear access.