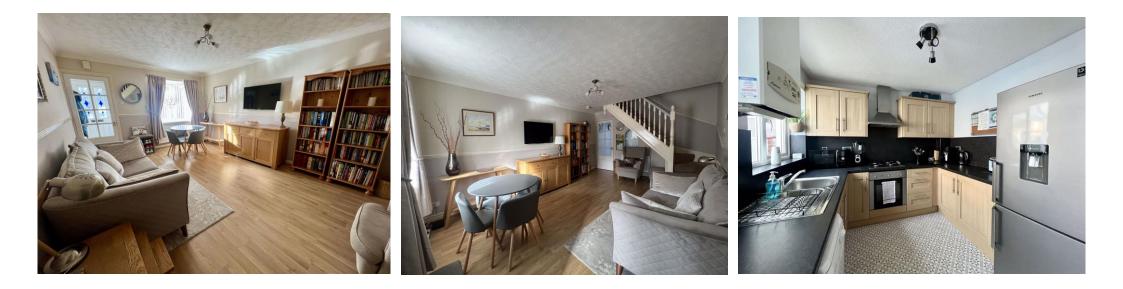

Upon entering the property, is an entrance lobby leading into the open plan living room with dining area and stairs leading to first floor. The breakfasting kitchen is to the rear of the property, complete with a range of light oak effect units, complementing black laminate worktops, gas hob with under bench oven and plumbed for dishwasher. Following through into the conservatory with laundry facilities and seating area and views into the garden. To the first floor there are two double bedrooms, one to the front of the property with fitted wardrobes and one to the rear. There is also a family bathroom comprising of bath with shower over, hand wash basin, wc and storage cupboard. Externally to the front there is off street parking and a small garden area and to the rear an enclosed garden with artificial grass and gate for rear access.