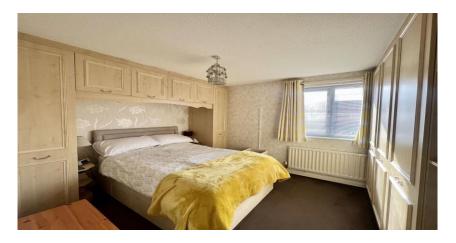

Upon entering the property, is an entrance lobby leading into the open plan living room with dining area and stairs leading to first floor. The breakfasting kitchen is to the rear of the property, complete with a range of light oak effect units, complementing black laminate worktops, gas hob with under bench oven and plumbed for dishwasher. Following through into the conservatory with laundry facilities and seating area and views into the garden. To the first floor there are two double bedrooms, one to the front of the property with fitted wardrobes and one to the rear. There is also a family bathroom comprising of bath with shower over, hand wash basin, wc and storage cupboard. Externally to the front there is off street parking and a small garden area and to the rear an enclosed garden with artificial grass and gate for rear access.